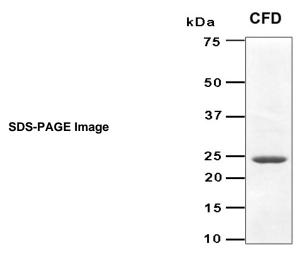

**Preparation** 

Expression System E.Coli

Tag N-terminal 6x histidine tag

**Purification** His-tag affinity purification by immobilized metal ion affinity chromatography (IMAC)

**Purity** > 95%

Purity Determined By SDS-PAGE under reducing conditions and visualized by Coomassie blue staining

Molecular Weight 24.4