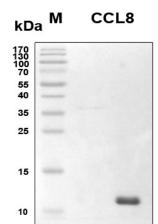

Expression System E.Coli

Tag N-terminal 6x histidine tag

**Purification** His-tag affinity purification by immobilized metal ion affinity chromatography (IMAC)

**Purity** > 95%

Purity Determined By SDS-PAGE under reducing conditions and visualized by Coomassie blue staining

Endotoxin Level Not determined

**SDS-PAGE Image** 