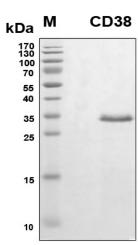

Expression System E.Coli

Tag N-terminal 6x histidine tag

**Purification** His-tag affinity purification by immobilized metal ion affinity chromatography (IMAC)

**Purity** > 95%

Purity Determined By SDS-PAGE under reducing conditions and visualized by Coomassie blue staining

Molecular Weight 32

Preservative None

Endotoxin Level Not determined

**SDS-PAGE Image** 