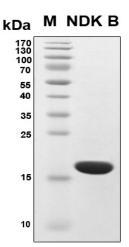

## Recombinant Human NDP kinase B

| Source                   |                                                                                       |
|--------------------------|---------------------------------------------------------------------------------------|
| Species                  | Human                                                                                 |
| Accession Number         | P22392                                                                                |
| Gene Symbol              | NME2                                                                                  |
| Expressed Region         | Ala2-Glu152                                                                           |
| Synonyms                 | Nucleoside diphosphate kinase B, Histidine protein kinase NDKB                        |
| Preparation              |                                                                                       |
| Expression System        | E.Coli                                                                                |
| Тад                      | N-terminal 6x histidine tag                                                           |
| Purification             | His-tag affinity purification by immobilized metal ion affinity chromatography (IMAC) |
| Purity                   | > 95%                                                                                 |
| Purity Determined By     | SDS-PAGE under reducing conditions and visualized by Coomassie blue staining          |
| Molecular Weight         | 19.4                                                                                  |
| Protein Specifications   |                                                                                       |
| Format                   | Liquid                                                                                |
| Formulation              | Supplied as a 0.2 um filtered solution in PBS (pH 7.4).                               |
| Concentration            | Lot specific (see the label on the vial)                                              |
| Preservative             | None                                                                                  |
| Endotoxin Level          | Not determined                                                                        |
| Recommended Applications | ELISA, EIA, Western Blotting, Dot Blotting, Immunoprecipitation, Protein Array        |
|                          |                                                                                       |

**SDS-PAGE Image** 