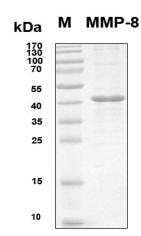

Tag N-terminal 6x histidine tag

**Purification** His-tag affinity purification by immobilized metal ion affinity chromatography (IMAC)

**Purity** > 90%

Purity Determined By SDS-PAGE under reducing conditions and visualized by Coomassie blue staining

Molecular Weight 42

**Preservative** None

Endotoxin Level Not determined

SDS-PAGE Image