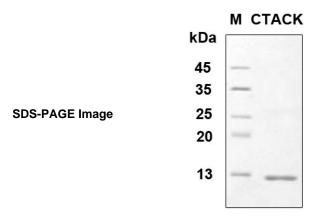

Tag N-terminal 6x histidine tag

**Purification** His-tag affinity purification by immobilized metal ion affinity chromatography (IMAC)

**Purity** > 95%

Purity Determined By SDS-PAGE under reducing conditions and visualized by Coomassie blue staining

Molecular Weight 12.5