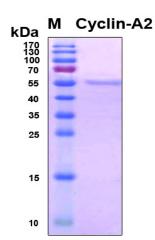

Expression System E.Coli

Tag N-terminal 6x histidine tag

**Purification** His-tag affinity purification by immobilized metal ion affinity chromatography (IMAC)

**Purity** > 95%

Purity Determined By SDS-PAGE under reducing conditions and visualized by Coomassie blue staining

Preservative None

Endotoxin Level Not determined

**SDS-PAGE Image** 