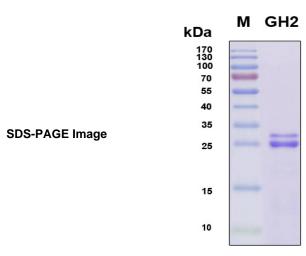

Tag N-terminal 6x histidine tag

**Purification** His-tag affinity purification by immobilized metal ion affinity chromatography (IMAC)

**Purity** > 95%

Purity Determined By SDS-PAGE under reducing conditions and visualized by Coomassie blue staining

Molecular Weight 24.6