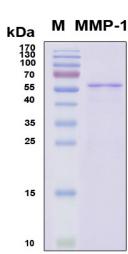

Expression System E.Coli

Tag N-terminal 6x histidine tag

**Purification** His-tag affinity purification by immobilized metal ion affinity chromatography (IMAC)

**Purity** > 90%

Purity Determined By SDS-PAGE under reducing conditions and visualized by Coomassie blue staining

Molecular Weight 56

Preservative None

Endotoxin Level Not determined

**SDS-PAGE Image** 