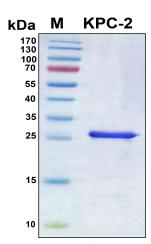

### **Preparation**

Expression System E.Coli

Tag N-terminal 6x histidine tag

**Purification** His-tag affinity purification by immobilized metal ion affinity chromatography (IMAC)

**Purity** > 95%

Purity Determined By SDS-PAGE under reducing conditions and visualized by Coomassie blue staining

Preservative None

Endotoxin Level Not determined

SDS-PAGE Image