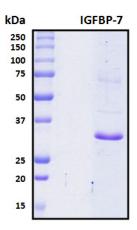

Preparation

| Expression System    | E.Coli                                                                                |
|----------------------|---------------------------------------------------------------------------------------|
| Тад                  | N-terminal 6x histidine tag                                                           |
| Purification         | His-tag affinity purification by immobilized metal ion affinity chromatography (IMAC) |
| Purity               | > 95%                                                                                 |
| Purity Determined By | SDS-PAGE under reducing conditions and visualized by Coomassie blue staining          |
| Molecular Weight     | 31                                                                                    |

#### **SDS-PAGE Image**