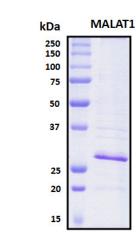

Expression System E.Coli

Tag N-terminal 6x histidine and thioredoxin tags

**Purification** His-tag affinity purification by immobilized metal ion affinity chromatography (IMAC)

**Purity** > 90%

Purity Determined By SDS-PAGE under reducing conditions and visualized by Coomassie blue staining

Molecular Weight 27 kDa (including N-terminal thioredoxin tag)

**Protein Specifications** 

Format Liquid

Formulation Supplied as a 0.45 um filtered solution in 50 mM NaH2PO4 (pH 7.4), 0.3 M NaCl, 80 mM

imidazole, 6 M urea.

## SDS-PAGE Image