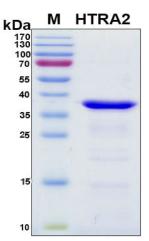

#### **SDS-PAGE Image**

### Preparation

| Expression System    | E.Coli                                                                                |
|----------------------|---------------------------------------------------------------------------------------|
| Тад                  | N-terminal 6x histidine tag                                                           |
| Purification         | His-tag affinity purification by immobilized metal ion affinity chromatography (IMAC) |
| Purity               | > 90%                                                                                 |
| Purity Determined By | SDS-PAGE under reducing conditions and visualized by Coomassie blue staining          |
| Molecular Weight     | 37                                                                                    |