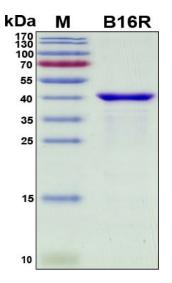

## **Product Identification**

| Product Name<br>Catalog Number | Recombinant Mpox Virus IFN-alpha/beta receptor-like Secreted Glycoprotein, B16R 230-01193 |
|--------------------------------|-------------------------------------------------------------------------------------------|
| Source                         |                                                                                           |
| Species                        | Mpox Virus (MPXV)                                                                         |
| Accession Number               | Q8V4R2                                                                                    |
| Gene Symbols                   | B16R                                                                                      |
| Protein Name / Synonyms        | IFN-alpha/beta-receptor-like secreted glycoprotein, B16R                                  |
| Expressed Region               | His21-Glu352                                                                              |
| Preparation                    |                                                                                           |
| Expression System              | Escherichia coli (E.coli)                                                                 |
| Тад                            | N-terminal histidine tag                                                                  |
| Purification                   | His-tag affinity purification by immobilized metal ion affinity chromatography (IMAC)     |
| Purity                         | >95%                                                                                      |
| Purity Determined By           | SDS-PAGE under reducing conditions and visualized by Coomassie blue staining              |
| Molecular Weight               | 37 kDa                                                                                    |
| Protein Specifications         |                                                                                           |
| Format                         | Liquid                                                                                    |
| Formulation                    | Filtered solution in 50 mM Tris-HCI, 500 mM NaCl, 600 mM Arginine, 10% glycerol, pH 8     |
| Concentration (lot specific)   | Lot specific (see the label on the vial), determined by Bradford protein assay.           |