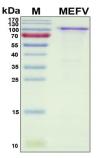

### Source

| Species           | Human                                                                                                                          |
|-------------------|--------------------------------------------------------------------------------------------------------------------------------|
| Accession Number  | O15553-2                                                                                                                       |
| Gene Symbols      | MEFV                                                                                                                           |
| Synonyms          | Marenostrin                                                                                                                    |
| Expressed Region  | Ala2-Asp781                                                                                                                    |
| Preparation       |                                                                                                                                |
| Expression System | E. coli                                                                                                                        |
| Тад               | N-terminal His-tag                                                                                                             |
| Purity            | >90%                                                                                                                           |
| Molecular Weight  | 100 kDa                                                                                                                        |
| Specifications    |                                                                                                                                |
| Format            | Liquid                                                                                                                         |
| Formulation       | Supplied as a 0.2 $\mu m$ filtered solution in 20 mM Tris-HCl (pH 7.4), 10 mM EDTA, 8 M urea.                                  |
| Concentration     | Refer to the label on the vial for the specific concentration, determined by Bio-Rad Bradford protein dye reagent concentrate. |

#### **SDS-PAGE** Image